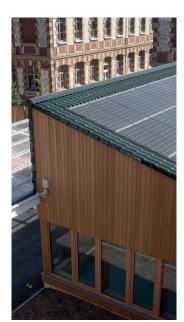

## Solar roofs

GSE Intégration's roof systems for traditional photovoltaic panels

#### Universal

Compatible with all types of sloped roofs (slate, tile, zinc).