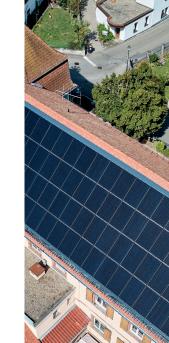

## Solar roofs

GSE Intégration's roof systems for traditional photovoltaic panels

#### Universal

Compatible with all types of sloped roofs (slate, tile, zinc).